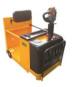

BATTERY OPERATED STACKER. MEL 3310-16-20/WST. Capacity - 1000 - 1600 -2000 kg.

BATTERY OPERATED STACKER. MEL 3310-16-20/SST. Capacity - 1000 - 1600 -

BATTERY OPERATED CB STACKER MEL 3305-10-15/CST Capacity 500-1000-1500 kg.

PALLET TRUCK. MEL 3320-30/BPT Capacity - 2000 - 3000 Kg.

**BATTERY OPERATED** 

STACKER. MEL 3305-10-15/CST Capacity 500-1000-1500 kg.