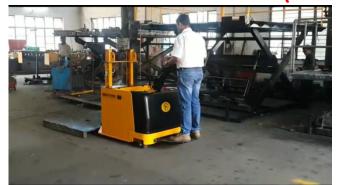

## **Customised Equipments.**

**Order Picker** 

Order picker

**Dual drive stacker (safety)** 

Pick and Carry (Boom type) 3Ton/6mtrs

**Dual drive stacker (ergonomic)** 

- Battery forklift capacity 2 ton & 3 ton/lift 4.5 mtrs.
- Reach Truck capacity 1.6ton to 2.0Ton/lift 9mtrs to 11 mtrs.
- ✓ Electric stacker capacity 1600kg/lift 5.3 mtrs.
- **✓ BOPT** Capacity 2ton to 3 ton.
- We can give other equipments too on requirements.