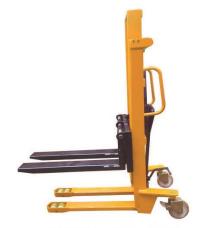

BATTERY OPERATED SIT-ON PALLET TRUCK MEL 3310-20/SPT Capacity 1000-2000 kg.

MANUAL STACKER. MEL 1105-10-15/FMS Capacity - 500 - 1000 -

MANUAL STACKER. MEL 1105-10-15/AMS Capacity - 500 - 1000 -1500 kg.

SEMI AUTOMATIC STACKER. MEL 2205-10-15/FSS. Capacity - 500 - 1000 -1500 kg

BATTERY OPERATED STACKER. MEL 3310-16-20/WST. Capacity - 1000 - 1600 -2000 kg.

BATTERY OPERATED STACKER. MEL 3310-16-20/SST. Capacity - 1000 - 1600 -

BATTERY OPERATED CB STACKER MEL 3305-10-15/CST Capacity 500-1000-1500 kg.

## MELFORKS Marahousing Equipments Battery Operated fully automatic **Equipments**

TOW TRACTOR MEL 3310 - 40/RTT. Capacity - 1000 - 4000 kg.

STACKER. MEL 3310-16-20/WST. Capacity - 1000 - 1600 -2000 kg.

PALLET TRUCK. MEL 3320-30/BPT Capacity - 2000 - 3000 Kg.

**BATTERY OPERATED** 

STACKER. MEL 3305-10-15/CST Capacity 500-1000-1500 kg.