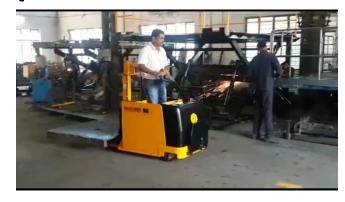

## **Customised Equipments.**

**Order Picker** 

Order picker

**Dual drive stacker (safety)** 

Pick and Carry (Boom type) 3Ton/6mtrs

**Dual drive stacker (ergonomic)** 

- Battery forklift capacity 2 ton & 3 ton/lift 4.5 mtrs.
- Reach Truck capacity 1.6ton to 2.0Ton/lift 9mtrs to 11 mtrs.
- ✓ Electric stacker capacity 1600kg/lift 5.3 mtrs.
- **✓ BOPT** Capacity 2ton to 3 ton.
- We can give other equipments too on requirements.