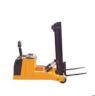

# The Product Range

HAND PALLET TRUCK. MEL 1125/HPT. Capacity - 2500 Kg

SCISSOR PALLET TRUCK. MEL 1110/SPT. Capacity - 1000 Kg.

REEL PALLET TRUCK. MEL 1125/RPT Capacity - 2500 Kg.

BATTERY OPERATED PALLET TRUCK. MEL 3320-30/BPT Capacity - 2000 - 3000 Kg.

PALLET TRUCK. MEL 3320-30/BPT Capacity - 2000 - 3000 Kg.

**BATTERY OPERATED** 

STACKER. MEL 3305-10-15/CST Capacity 500-1000-1500 kg.