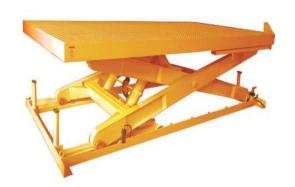

HYDRAULIC SCISSOR LIFT TABLE. MEL1105-10-15/MSL Capacity - 500 - 1000 - 1500 kg.

STATIONERY STACKER MEL 3305-10 /GST Capacity 500 - 1000 kg.

DRUM HANDLING

MEL 1102.5/MDS

Capacity - 250 kg.

STACKER.

LIFT & MOVE (DRUM HANDLING TROLLEY) MEL 1102.5/MLM Capacity 250 kg.

## **Semiautomatic Equipments**

HYDRAULIC SCISSOR LIFT TABLE.

MEL 3305-500/FSL. Capacity – 500 – 5000 kg.

ELECTRO HYDRAULIC DOCK LEVELER.

MEL 33700-900/EDL Capacity – 7000 – 9000 kg.

1500 kg

SEMI AUTOMATIC STACKER. MEL 2205-10-15/FSS. Capacity – 500 – 1000 -