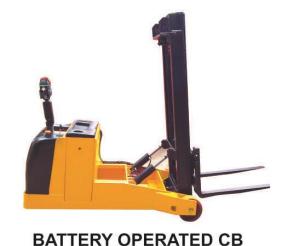

BATTERY OPERATED STACKER. MEL 3310-16-20/WST. Capacity - 1000 - 1600 -2000 kg.

BATTERY OPERATED STACKER. MEL 3310-16-20/SST. Capacity - 1000 - 1600 -

BATTERY OPERATED CB STACKER MEL 3305-10-15/CST Capacity 500-1000-1500 kg.

PALLET TRUCK. MEL 3320-30/BPT Capacity - 2000 - 3000 Kg.

**BATTERY OPERATED** 

STACKER. MEL 3305-10-15/CST Capacity 500-1000-1500 kg.