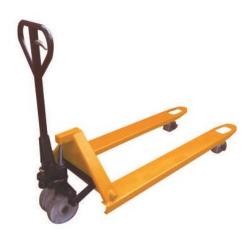

# The Product Range

HAND PALLET TRUCK. MEL 1125/HPT. Capacity - 2500 Kg

SCISSOR PALLET TRUCK. MEL 1110/SPT. Capacity - 1000 Kg.

REEL PALLET TRUCK. MEL 1125/RPT Capacity - 2500 Kg.

BATTERY OPERATED PALLET TRUCK. MEL 3320-30/BPT Capacity - 2000 - 3000 Kg.

## **Manual Equipments**

HAND PALLET TRUCK. MEL 1125/HPT. Capacity – 2500 Kg.

SCISSOR PALLET TRUCK. MEL 1110/SPT. Capacity – 1000 Kg.

**LIFT TABLE.**MEL1105-10-15/MSL.
Capacity - 500 - 1000 - 1500 kg.

**MANUAL STACKER.** MEL 1105-10-15/AMS Capacity – 500 – 1000 - 1500 kg.