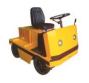

MEL 3310 - 20/CTT. Capacity - 1000 - 2000 kg.

TOW TRACTOR MEL 3310 - 40/RTT. Capacity - 1000 - 4000 kg.

TOW TRACTOR. MEL 3330 - 100/STT. Capacity - 3000 - 10000 kg.

ELECTRO HYDRAULIC HYDRAULIC SCISSOR DOCK LEVELER. LIFT TABLE. MEL 3305-500/FSL MEL 33700-900/EDL Capacity - 7000 - 9000 kg. Capacity - 500 - 5000 kg.

## MELFORKS Marahousing Equipments Battery Operated fully automatic **Equipments**

TOW TRACTOR MEL 3310 - 40/RTT. Capacity - 1000 - 4000 kg.

STACKER. MEL 3310-16-20/WST. Capacity - 1000 - 1600 -2000 kg.