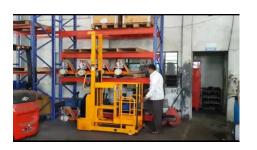

## **Customised Equipments.**

**Order Picker** 

Order picker

**Dual drive stacker (safety)** 

Pick and Carry (Boom type) 3Ton/6mtrs

**Dual drive stacker (ergonomic)** 

- Battery forklift capacity 2 ton & 3 ton/lift 4.5 mtrs.
- Reach Truck capacity 1.6ton to 2.0Ton/lift 9mtrs to 11 mtrs.
- ✓ Electric stacker capacity 1600kg/lift 5.3 mtrs.
- **✓ BOPT** Capacity 2ton to 3 ton.
- We can give other equipments too on requirements.