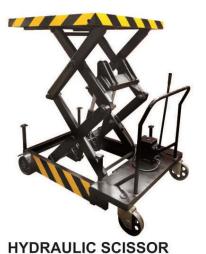

MEL 3310 - 20/CTT. Capacity - 1000 - 2000 kg.

TOW TRACTOR MEL 3310 - 40/RTT. Capacity - 1000 - 4000 kg.

TOW TRACTOR. MEL 3330 - 100/STT. Capacity - 3000 - 10000 kg.

ELECTRO HYDRAULIC HYDRAULIC SCISSOR DOCK LEVELER. LIFT TABLE. MEL 3305-500/FSL MEL 33700-900/EDL Capacity - 7000 - 9000 kg. Capacity - 500 - 5000 kg.

## **Semiautomatic Equipments**

HYDRAULIC SCISSOR LIFT TABLE.

MEL 3305-500/FSL. Capacity – 500 – 5000 kg.

ELECTRO HYDRAULIC DOCK LEVELER.

MEL 33700-900/EDL Capacity – 7000 – 9000 kg.

1500 kg

SEMI AUTOMATIC STACKER. MEL 2205-10-15/FSS. Capacity – 500 – 1000 -