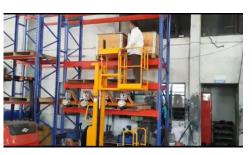

## **Customised Equipments.**

**Order Picker** 

Order picker

**Dual drive stacker (safety)** 

Pick and Carry (Boom type) 3Ton/6mtrs

**Dual drive stacker (ergonomic)** 

- Battery forklift capacity 2 ton & 3 ton/lift 4.5 mtrs.
- Reach Truck capacity 1.6ton to 2.0Ton/lift 9mtrs to 11 mtrs.
- ✓ Electric stacker capacity 1600kg/lift 5.3 mtrs.
- **✓ BOPT** Capacity 2ton to 3 ton.
- We can give other equipments too on requirements.