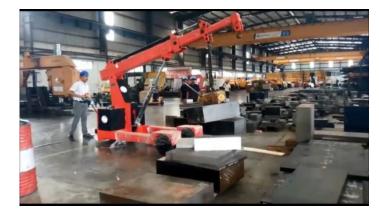

## **Customised Equipments.**

**Order Picker** 

Order picker

**Dual drive stacker (safety)** 

Pick and Carry (Boom type) 3Ton/6mtrs

**Dual drive stacker (ergonomic)** 

- Battery forklift capacity 2 ton & 3 ton/lift 4.5 mtrs.
- Reach Truck capacity 1.6ton to 2.0Ton/lift 9mtrs to 11 mtrs.
- ✓ Electric stacker capacity 1600kg/lift 5.3 mtrs.
- **✓ BOPT** Capacity 2ton to 3 ton.
- We can give other equipments too on requirements.