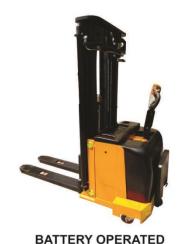

BATTERY OPERATED STACKER. MEL 3310-16-20/WST. Capacity - 1000 - 1600 -2000 kg.

BATTERY OPERATED STACKER. MEL 3310-16-20/SST. Capacity - 1000 - 1600 -

BATTERY OPERATED CB STACKER MEL 3305-10-15/CST Capacity 500-1000-1500 kg.

## MELFORKS Marahousing Equipments Battery Operated fully automatic **Equipments**

TOW TRACTOR MEL 3310 - 40/RTT. Capacity - 1000 - 4000 kg.

STACKER. MEL 3310-16-20/WST. Capacity - 1000 - 1600 -2000 kg.