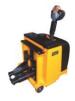

# The Product Range

HAND PALLET TRUCK. MEL 1125/HPT. Capacity - 2500 Kg

SCISSOR PALLET TRUCK. MEL 1110/SPT. Capacity - 1000 Kg.

REEL PALLET TRUCK. MEL 1125/RPT Capacity - 2500 Kg.

BATTERY OPERATED PALLET TRUCK. MEL 3320-30/BPT Capacity - 2000 - 3000 Kg.

PALLET TRUCK. MEL 3320-30/BPT Capacity - 2000 - 3000 Kg.

**BATTERY OPERATED** 

STACKER. MEL 3305-10-15/CST Capacity 500-1000-1500 kg.