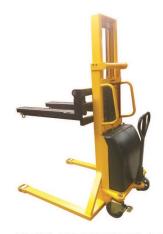

BATTERY OPERATED SIT-ON PALLET TRUCK MEL 3310-20/SPT Capacity 1000-2000 kg.

MANUAL STACKER. MEL 1105-10-15/FMS Capacity - 500 - 1000 -

MANUAL STACKER. MEL 1105-10-15/AMS Capacity - 500 - 1000 -1500 kg.

SEMI AUTOMATIC STACKER. MEL 2205-10-15/FSS. Capacity - 500 - 1000 -1500 kg

## **Manual Equipments**

HAND PALLET TRUCK. MEL 1125/HPT. Capacity – 2500 Kg.

SCISSOR PALLET TRUCK. MEL 1110/SPT. Capacity – 1000 Kg.

**LIFT TABLE.**MEL1105-10-15/MSL.
Capacity - 500 - 1000 - 1500 kg.

**MANUAL STACKER.** MEL 1105-10-15/AMS Capacity – 500 – 1000 - 1500 kg.