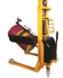

HYDRAULIC SCISSOR LIFT TABLE. MEL1105-10-15/MSL Capacity - 500 - 1000 - 1500 kg.

STATIONERY STACKER MEL 3305-10 /GST Capacity 500 - 1000 kg.

DRUM HANDLING

MEL 1102.5/MDS

Capacity - 250 kg.

STACKER.

LIFT & MOVE (DRUM HANDLING TROLLEY) MEL 1102.5/MLM Capacity 250 kg.

PARROT BEAK. MEL 1103.5/MPB Capacity - 350 kg.

DRUM TROLLEY

DRUM HANDLING STACKER MEL 1102.5/SDS Capacity - 250 kg.