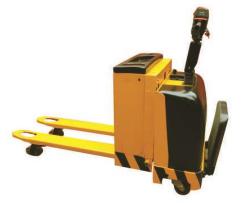

# The Product Range

HAND PALLET TRUCK. MEL 1125/HPT. Capacity - 2500 Kg

SCISSOR PALLET TRUCK. MEL 1110/SPT. Capacity - 1000 Kg.

REEL PALLET TRUCK. MEL 1125/RPT Capacity - 2500 Kg.

BATTERY OPERATED PALLET TRUCK. MEL 3320-30/BPT Capacity - 2000 - 3000 Kg.

PALLET TRUCK. MEL 3320-30/BPT Capacity - 2000 - 3000 Kg.

**BATTERY OPERATED** 

STACKER. MEL 3305-10-15/CST Capacity 500-1000-1500 kg.