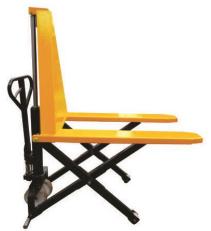

HYDRAULIC SCISSOR LIFT TABLE. MEL1105-10-15/MSL Capacity - 500 - 1000 - 1500 kg.

STATIONERY STACKER MEL 3305-10 /GST Capacity 500 - 1000 kg.

DRUM HANDLING

MEL 1102.5/MDS

Capacity - 250 kg.

STACKER.

LIFT & MOVE (DRUM HANDLING TROLLEY) MEL 1102.5/MLM Capacity 250 kg.

## **Manual Equipments**

HAND PALLET TRUCK. MEL 1125/HPT. Capacity – 2500 Kg.

SCISSOR PALLET TRUCK. MEL 1110/SPT. Capacity – 1000 Kg.

**LIFT TABLE.**MEL1105-10-15/MSL.
Capacity - 500 - 1000 - 1500 kg.

**MANUAL STACKER.** MEL 1105-10-15/AMS Capacity – 500 – 1000 - 1500 kg.