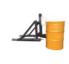

HYDRAULIC SCISSOR LIFT TABLE. MEL1105-10-15/MSL Capacity - 500 - 1000 - 1500 kg.

STATIONERY STACKER MEL 3305-10 /GST Capacity 500 - 1000 kg.

DRUM HANDLING

MEL 1102.5/MDS

Capacity - 250 kg.

STACKER.

LIFT & MOVE (DRUM HANDLING TROLLEY) MEL 1102.5/MLM Capacity 250 kg.

PARROT BEAK. MEL 1103.5/MPB Capacity - 350 kg.

DRUM TROLLEY

DRUM HANDLING STACKER MEL 1102.5/SDS Capacity - 250 kg.