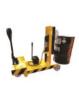

HYDRAULIC SCISSOR LIFT TABLE. MEL1105-10-15/MSL Capacity - 500 - 1000 - 1500 kg.

STATIONERY STACKER MEL 3305-10 /GST Capacity 500 - 1000 kg.

DRUM HANDLING

MEL 1102.5/MDS

Capacity - 250 kg.

STACKER.

LIFT & MOVE (DRUM HANDLING TROLLEY) MEL 1102.5/MLM Capacity 250 kg.

PARROT BEAK. MEL 1103.5/MPB Capacity - 350 kg.

DRUM TROLLEY

DRUM HANDLING STACKER MEL 1102.5/SDS Capacity - 250 kg.

DRUM HANDLING STACKER MEL 1102 5/SDS

MEL 1102.5/SDS Capacity – 250 kg.