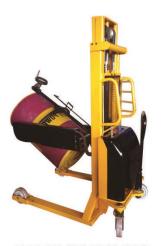

HYDRAULIC SCISSOR LIFT TABLE. MEL1105-10-15/MSL Capacity - 500 - 1000 - 1500 kg.

STATIONERY STACKER MEL 3305-10 /GST Capacity 500 - 1000 kg.

DRUM HANDLING

MEL 1102.5/MDS

Capacity - 250 kg.

STACKER.

LIFT & MOVE (DRUM HANDLING TROLLEY) MEL 1102.5/MLM Capacity 250 kg.

PARROT BEAK. MEL 1103.5/MPB Capacity - 350 kg.

DRUM TROLLEY

DRUM HANDLING STACKER MEL 1102.5/SDS Capacity - 250 kg.